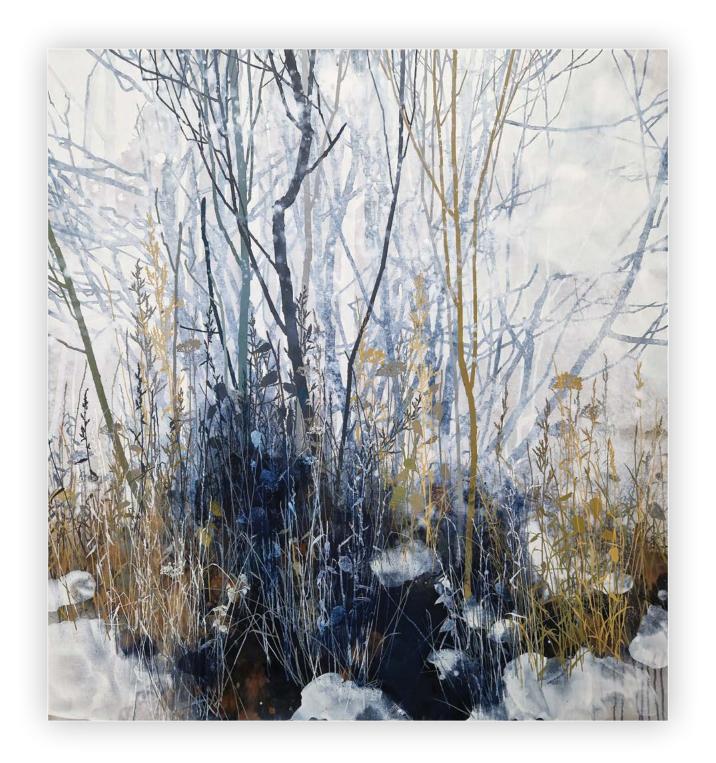

### The Snow Came

oil on linen 55 1/8 x 47 1/4 in. FG© 141184

Golden Light | oil on linen | 43 1/8 x 55 in. | FG@ 141183

"Fields of grass make me think of people. Who grew tallest? who is in the shadows?, each straw an individual person."