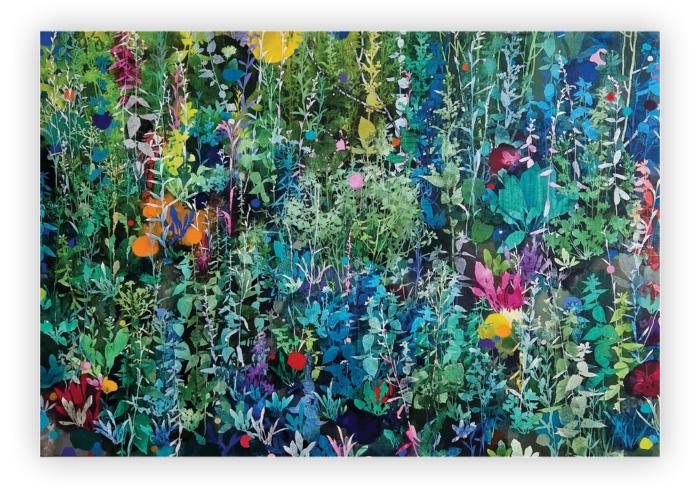

#### Orchard I, II and III

oil on linen 55 1/8 x 51 1/8 in. (each) (available separately or together) "When painting these works I kept adapting and working the canvas. In my process I have learned that it does not matter how long you work with art, you still need to listen and look at what you have in front of you rather than push a preconceived idea.

These three works are based on a treasured childhood memory of finding an abandoned apple orchard. The final result rendered a more minimalistic composition – I did less, stripped it back, leaving more focus on the inital layers that aligned better with my visual memory." – Henrik Simonsen