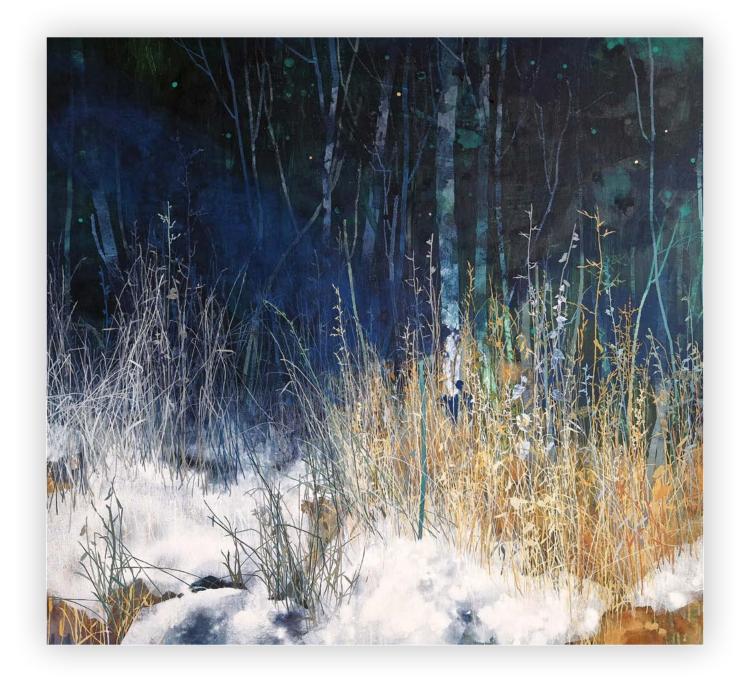

## The Last of the Melting Snow

oil on linen 51 1/8 x 55 1/8 in. FG© 141189

Snowing | oil on linen | 19 5/8 x 19 5/8 in. | FG© 141186

Black and Snow | oil on linen | 51 x 59 in. | FG© 141182