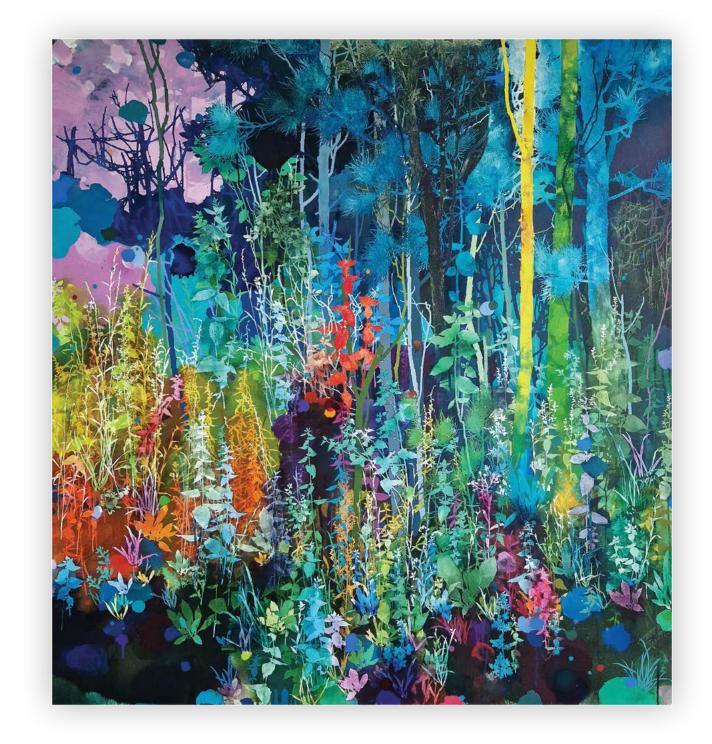

### Yellow Tree

oil on linen 59 x 55 1/8 in. FG© 141178

"I invited all the colors and they all made it."

– Henrik Simonsen

All the Plants | oil on linen | 51 3/16 x 35 1/2 in. | FG© 141185