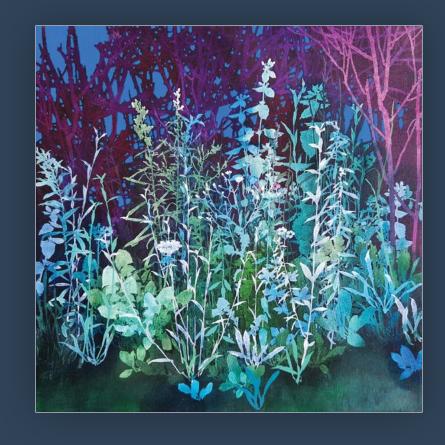

Dark Blue and Grass | oil on linen | 47 1/4 x 47 1/4 in. | FG@ 141188

FG© 141175 FG© 141176 FG© 141177