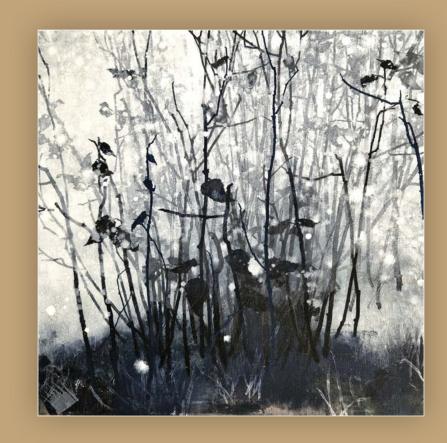

# HENRIK SIMONSEN

DANISH CONTEMPORARY PAINTER

32 EAST 57<sup>™</sup> STREET, 2<sup>™</sup> FLOOR, NEW YORK, NY 10022 · (212) 421-5390

165 WORTH AVENUE, PALM BEACH, FL 33480 · (561) 655-2090 WWW.FINDLAYGALLERIES.COM

Copyright © November 2023, Wally Findlay Galleries International Inc. All rights reserved.

## The Last of the Melting Snow

oil on linen 51 1/8 x 55 1/8 in. FG© 141189





Snowing | oil on linen | 19 5/8 x 19 5/8 in. | FG© 141186



Black and Snow | oil on linen | 51 x 59 in. | FG© 141182

### The Snow Came

oil on linen 55 1/8 x 47 1/4 in. FG© 141184





Golden Light | oil on linen | 43 1/8 x 55 in. | FG@ 141183

"Fields of grass make me think of people. Who grew tallest? who is in the shadows?, each straw an individual person."





Dark Blue and Grass | oil on linen | 47 1/4 x 47 1/4 in. | FG@ 141188







FG© 141175 FG© 141176 FG© 141177

#### Orchard I, II and III

oil on linen 55 1/8 x 51 1/8 in. (each) (available separately or together) "When painting these works I kept adapting and working the canvas. In my process I have learned that it does not matter how long you work with art, you still need to listen and look at what you have in front of you