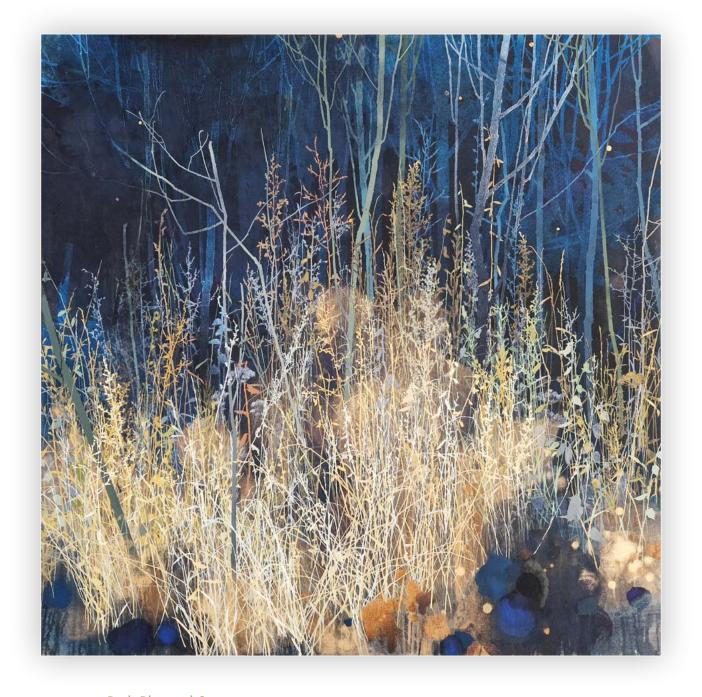

### Yellow Tree

oil on linen 59 x 55 1/8 in. FG© 141178

"I invited all the colors and they all made it."

– Henrik Simonsen

All the Plants | oil on linen | 51 3/16 x 35 1/2 in. | FG© 141185