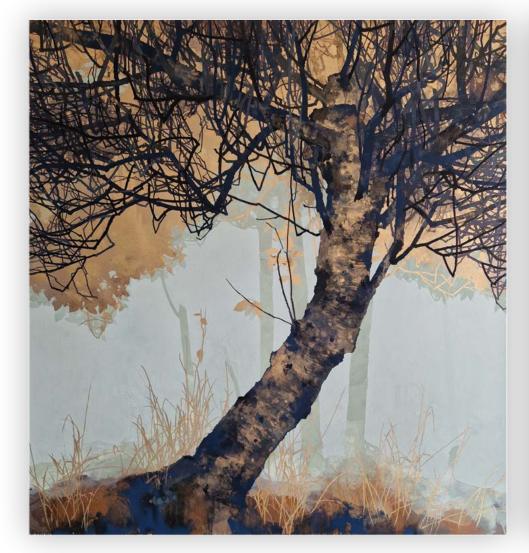

## The Last of the Melting Snow

oil on linen 51 1/8 x 55 1/8 in. FG© 141189

Snowing | oil on linen | 19 5/8 x 19 5/8 in. | FG© 141186

Black and Snow | oil on linen | 51 x 59 in. | FG© 141182