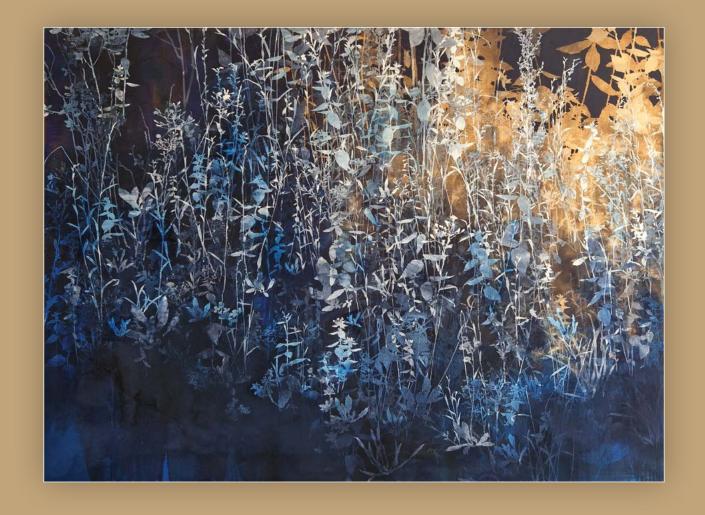

Dark Blue and Grass | oil on linen | 47 1/4 x 47 1/4 in. | FG@ 141188

FG© 141175 FG© 141176 FG© 141177