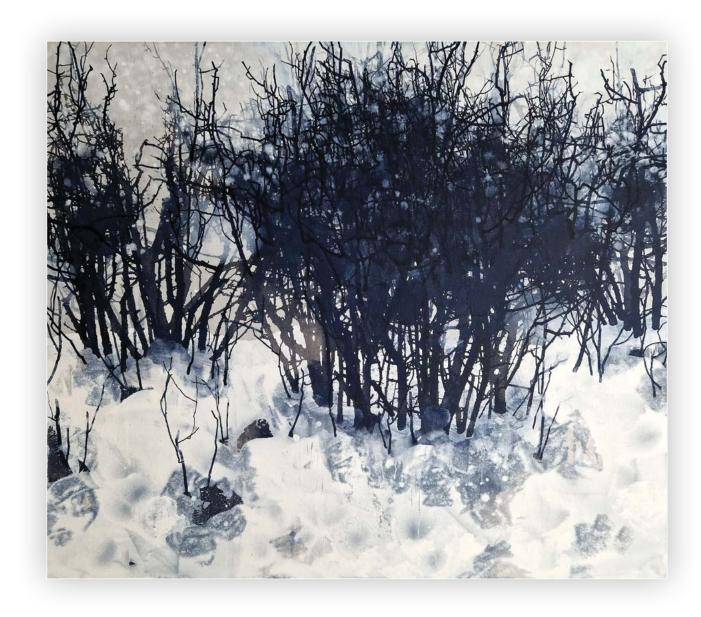

## The Last of the Melting Snow

oil on linen 51 1/8 x 55 1/8 in. FG© 141189

Snowing | oil on linen | 19 5/8 x 19 5/8 in. | FG© 141186

Black and Snow | oil on linen | 51 x 59 in. | FG© 141182