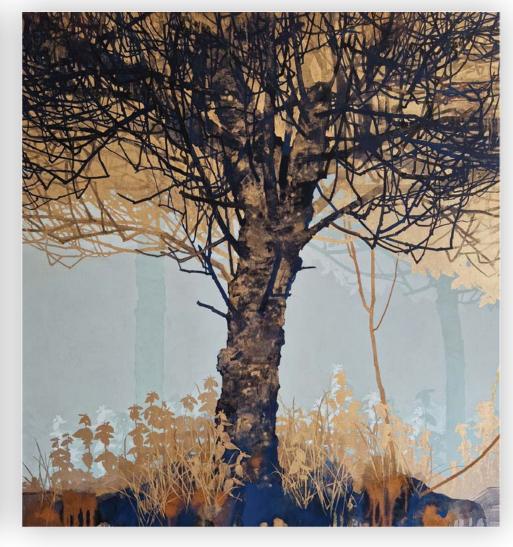

### Yellow Tree

oil on linen 59 x 55 1/8 in. FG© 141178

"I invited all the colors and they all made it."

– Henrik Simonsen

All the Plants | oil on linen | 51 3/16 x 35 1/2 in. | FG© 141185