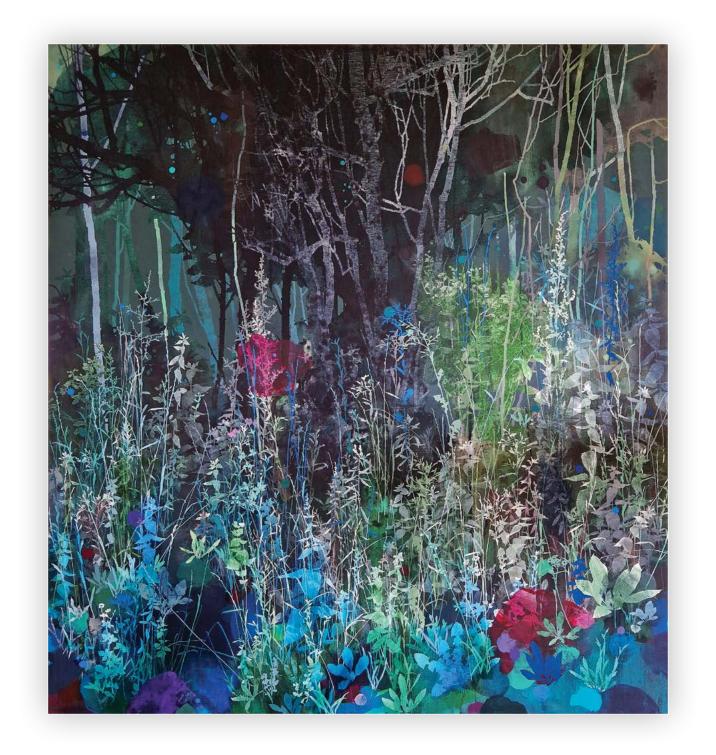

ether) "When painting these works I kept adapting and working the canvas. In my process I have learned that it does not matter how long you work with art, you still need to listen and look at what you have in front of you rather than push a preconceived idea.

These three works are based on a treasured childhood memory of finding an abandoned apple orchard. The final result rendered a more minimalistic composition – I did less, stripped it back, leaving more focus on the inital layers that aligned better with my visual memory." – Henrik Simonsen

## Black Pine

oil on linen 59 x 51 1/8 in. FG© 141181





Blue Sky | oil on linen | 19 5/8 x 19 5/8 in. | FG© 141187



Red Soil | oil on linen | 59 1/16 x 55 1/8 in. | FG© 141179

## In the Shadows

oil on linen 59 1/8 x 51 1/8 in. FG© 141180



### Yellow Tree

oil on linen 59 x 55 1/8 in. FG© 141178

"I invited all the colors and they all made it."

– Henrik Simonsen





All the Plants | oil on linen | 51 3/16 x 35 1/2 in. | FG© 141185

#### Exhibitions

| 2023 | Findlay Galleries, New York, USA                                           | 2007 | Opus Fine Art, Newcastle upon Tyne, UK<br>Forster Gallery, London, UK                                |
|------|----------------------------------------------------------------------------|------|------------------------------------------------------------------------------------------------------|
| 2022 | Findlay Galleries, Palm Beach, USA                                         |      | AAF New York Contemporary Art Fair, New York, USA<br>Fairfax Gallery, Tunbridge Wells and London,