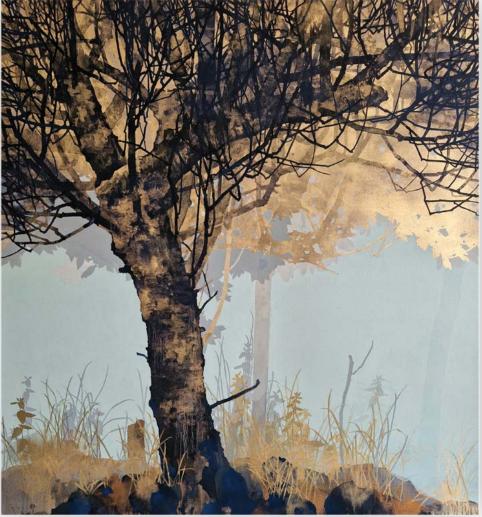

RY PAINTER

32 EAST 57<sup>™</sup> STREET, 2<sup>™</sup> FLOOR, NEW YORK, NY 10022 · (212) 421-5390

165 WORTH AVENUE, PALM BEACH, FL 33480 · (561) 655-2090 WWW.FINDLAYGALLERIES.COM

Copyright © November 2023, Wally Findlay Galleries International Inc. All rights reserved.

## The Last of the Melting Snow

oil on linen 51 1/8 x 55 1/8 in. FG© 141189





Snowing | oil on linen | 19 5/8 x 19 5/8 in. | FG© 141186



Black and Snow | oil on linen | 51 x 59 in. | FG© 141182

### The Snow Came

oil on linen 55 1/8 x 47 1/4 in. FG© 141184





Golden Light | oil on linen | 43 1/8 x 55 in. | FG@ 141183

"Fields of grass make me think of people. Who grew tallest? who is in the shadows?, each straw an individual person."





Dark Blue and Grass | oil on linen | 47 1/4 x 47 1/4 in. | FG@ 141188







FG© 141175 FG© 141176 FG© 141177

#### Orchard I, II and III

oil on linen 55 1/8 x 51 1/8 in. (each) (available separately or together) "When painting these works I kept adapting and working the canvas. In my process I have learned that it does not matter how long you work with art, you still need to listen and look at what you have in front of you rather than push a preconceived idea.

These three works are based on a treasured childhood memory of finding an abandoned apple orchard. The final result rendered a more minimalistic composition – I did less, stripped it back, leaving more focus on the inital layers that aligned better with my visual memory." – Henrik Simonsen

## Black Pine

oil on linen 59 x 51 1/8 in. FG© 141181





Blue Sky | oil on linen | 19 5/8 x 19 5/8 in. | FG© 1