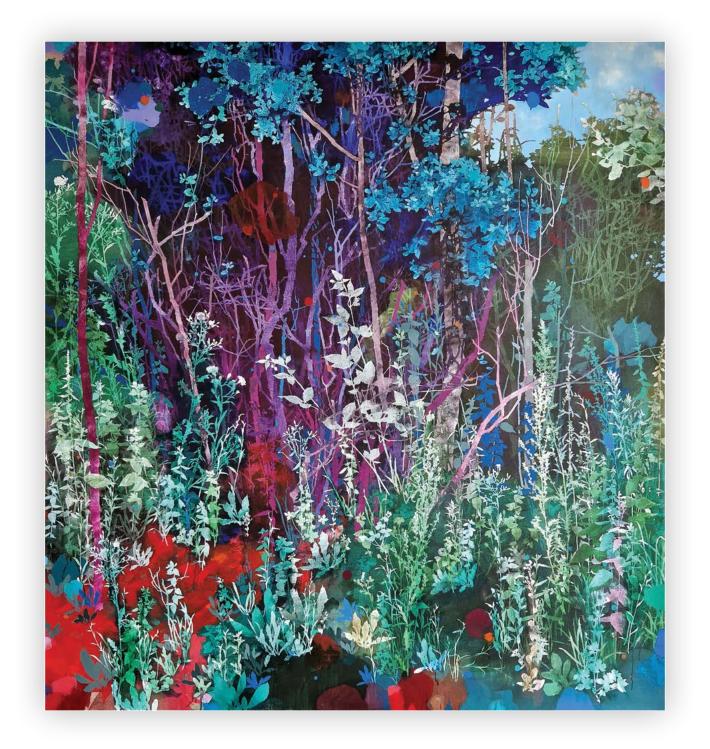

## Black Pine

oil on linen 59 x 51 1/8 in. FG© 141181

Blue Sky | oil on linen | 19 5/8 x 19 5/8 in. | FG© 141187

Red Soil | oil on linen | 59 1/16 x 55 1/8 in. | FG© 141179