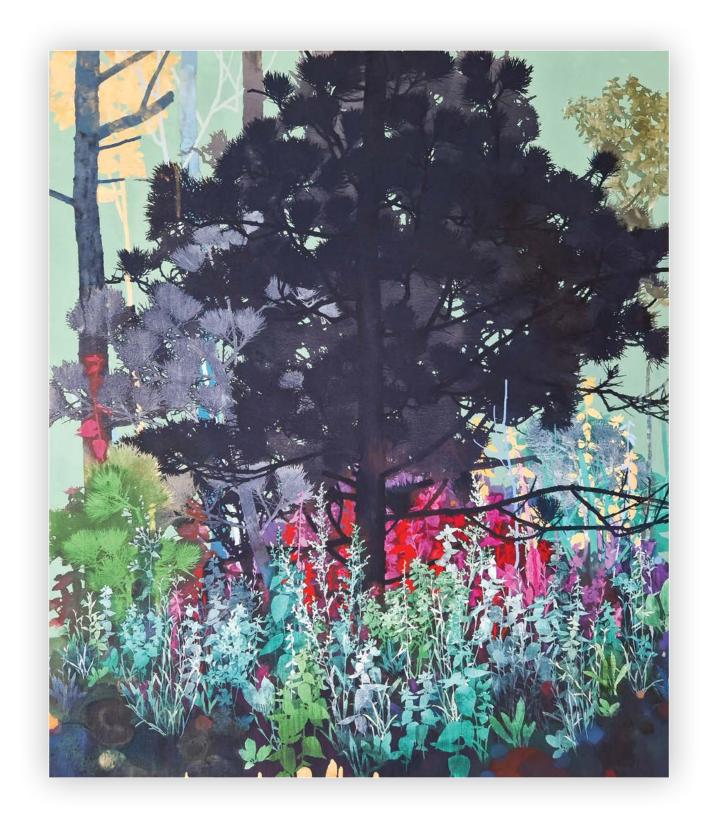

## Black Pine

oil on linen 59 x 51 1/8 in. FG© 141181

Blue Sky | oil on linen | 19 5/8 x 19 5/8 in. | FG© 141187

Red Soil | oil on linen | 59 1/16 x 55 1/8 in. | FG© 141179